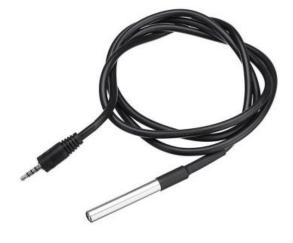

## **Temperature Sensor**

DIG-T1

## Description

Used to measure the temperature of a system or environment and provide data for monitoring, control, or analysis purposes. Compact, strong and lightweight, can be used in harsh environments. Allows contact with liquids.