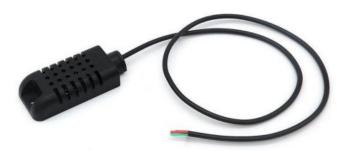

## Relative Humidity and Ambient Temperature Sensor

DIG-TH1

## **Description**

Ideal for continuous measurement of ambient humidity and temperature, as well as dew point. Precise and lightweight. PVC housing for exclusive indoor use.

## Notable features are:

- Stable measurement, even in prolonged use.
- For indoor use from −40 to 85 °C.