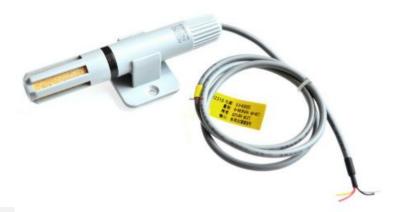

## Relative Humidity, Ambient Temperature and Atmospheric Pressure Sensor

**DIG-THP1** 

## **Description**

Ideal for continuous measurement of ambient humidity, temperature and pressure. Precise and lightweight. PVC housing for exclusive indoor use.

## Notable features are:

- Stable measurement, even in prolonged use.
- For indoor use from −40 to 85 °C.